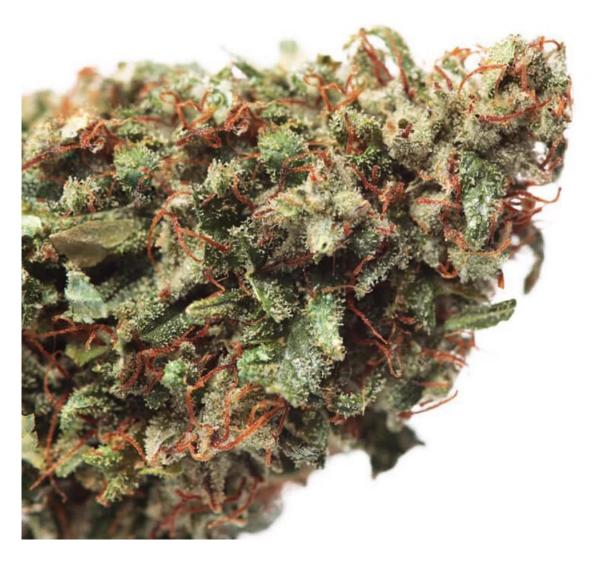

## HARLEQUIN • Dense, deep green Flowers

The color of these flowers is reminiscent of intense forest foliage: deep green becoming lighter at the sun kissed flower tips. Compact and dense at the base, opening at the top almost as if they were trying to reveal a soul in search of freedom.