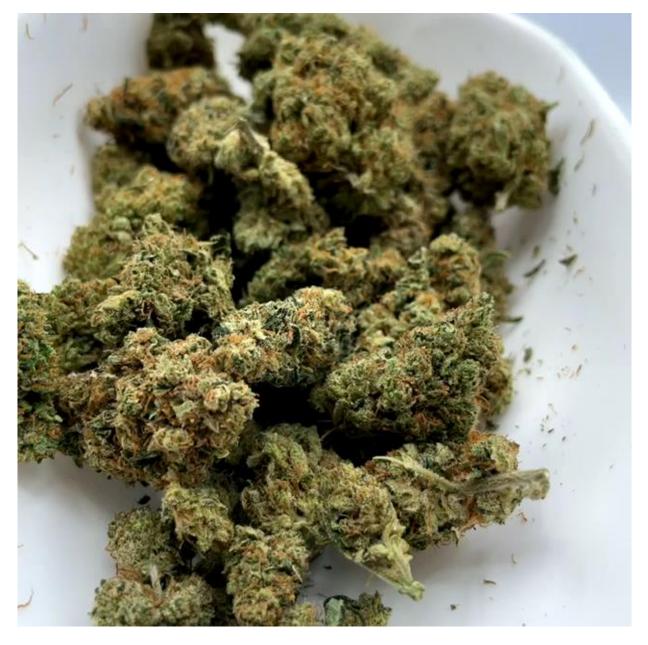

## HARLEQUIN • Dense, deep green Flowers

The color of these flowers is reminiscent of intense forest foliage: deep green becoming lighter at the sun kissed flower tips. Compact and dense at the base, opening at the top almost as if they were trying to reveal a soul in search of freedom.

| CBD     | %THC (avg) | <0.2% or <1.0 |
|---------|------------|---------------|
| T<br>HC | %CBD (avg) | 11.60         |

0%