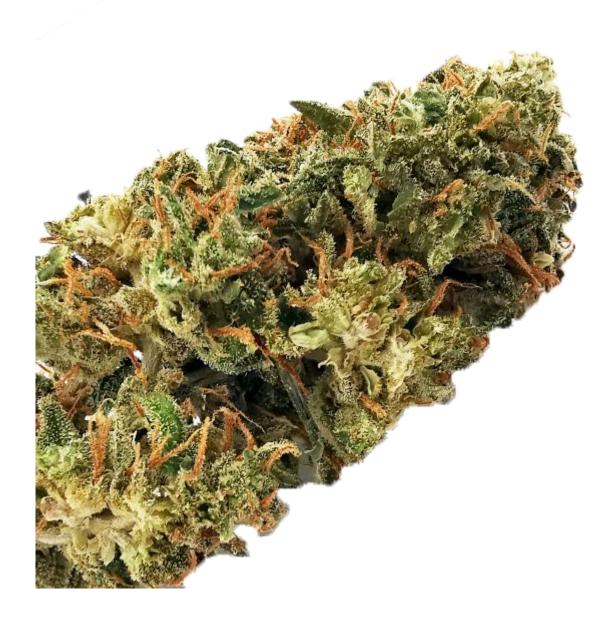

# CARAMEL CANDY

### Compact with caramel shades

Compact Cannabis Flower with caramel-like color, characterized by fresh lemon and pine scent.

| CBD     | %THC (avg) | <0.2% or <1.0 |
|---------|------------|---------------|
| T<br>HC | %CBD (avg) | 9.50          |