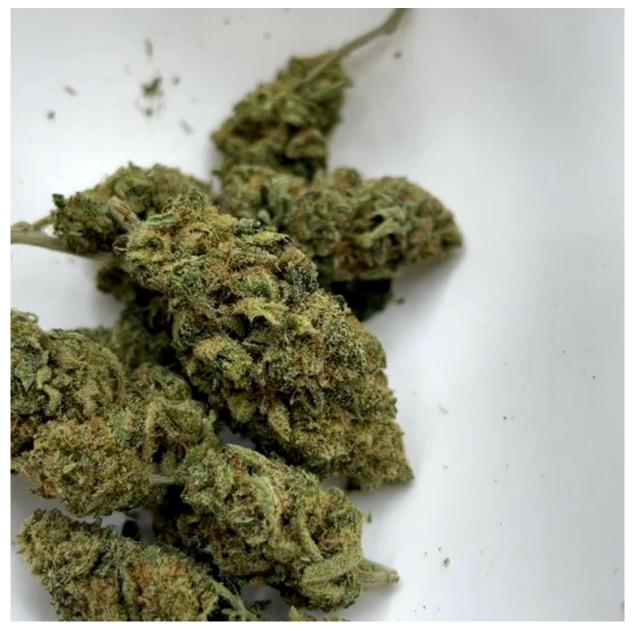

## **V1** Copper shades and fresh scent

Shades of light green and copper and a fresh, euphoric and stimulating citrus scent.

| CBD     | %THC (avg) | <0.2% or <1.0 |
|---------|------------|---------------|
| T<br>HC | %CBD (avg) | 16.30         |