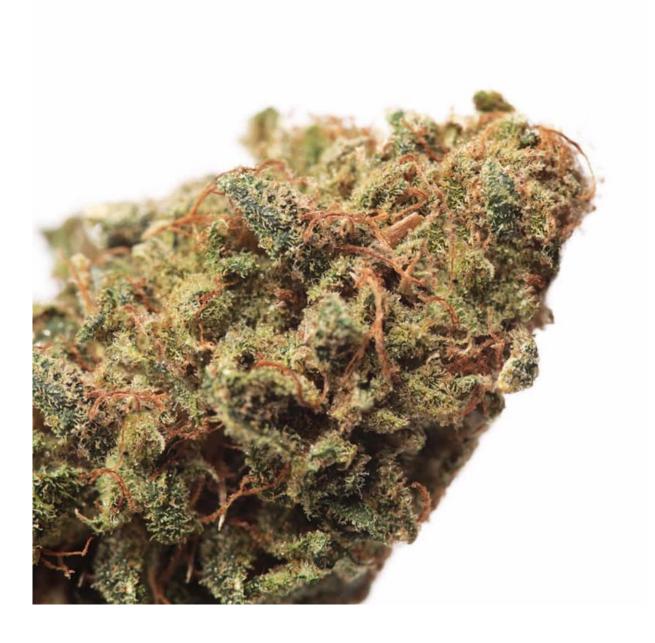

# CARAMEL CANDY

### Compact with caramel shades

Compact Cannabis Flower with caramel-like color, characterized by fresh lemon and pine scent.

| CBD     | %THC (avg) | <0.2% or <1.0 |
|---------|------------|---------------|
| T<br>HC | %CBD (avg) | 9.50          |