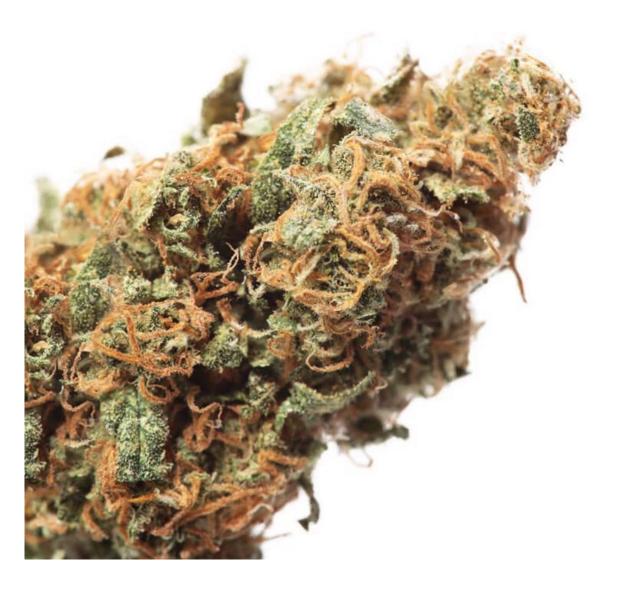

# CARAMEL CANDY

### Compact with caramel shades

Compact Cannabis Flower with caramel-like color, characterized by fresh lemon and pine scent.

| CBD     | %THC (avg) | <0.2% or <1.0 |
|---------|------------|---------------|
| T<br>HC | %CBD (avg) | 9.50          |