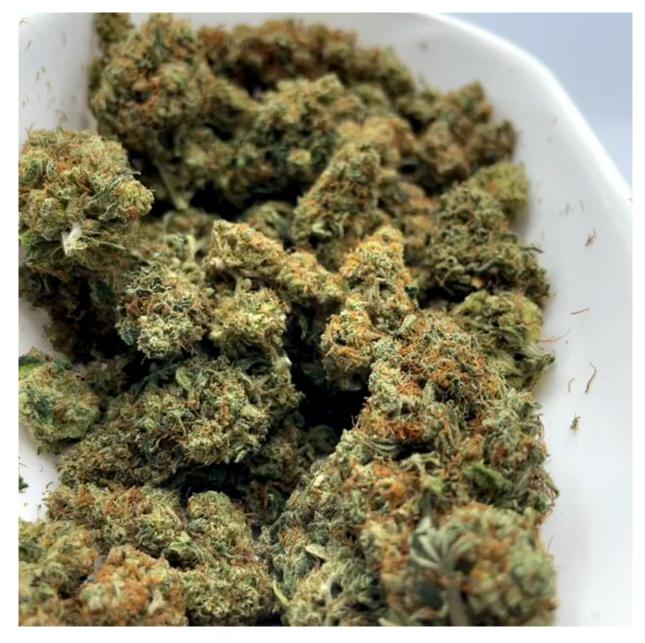

# ACQUAWOMAN

| CBD     | %THC (avg) | <0.2% or <1.0 |
|---------|------------|---------------|
| T<br>HC | %CBD (avg) | 11.90         |

| CBD     | %THC (avg) | <0.2% or <1.09 |
|---------|------------|----------------|
| T<br>HC | %CBD (avg) | 12.00          |

0%