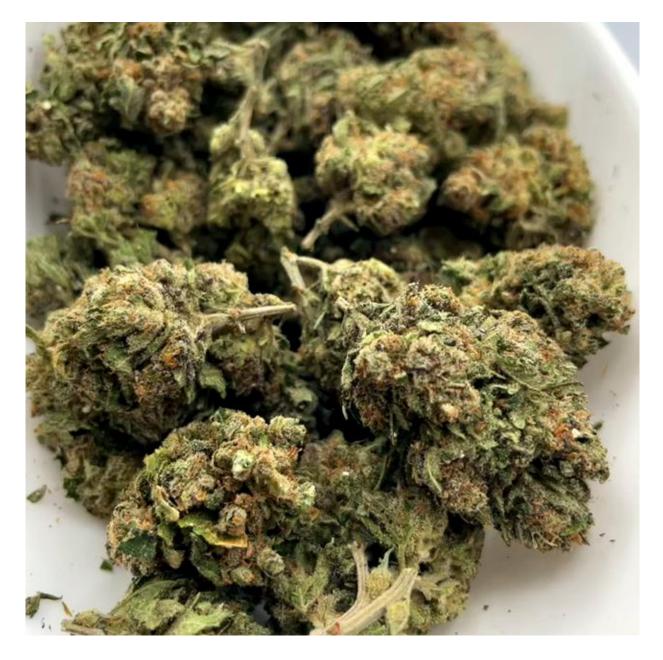

# STRAWBERRY

### Opaque green with red fruits scent

Compact, full of resin, these flowers color is characterized by vivid opaque green tones, veering towards copper. The scent is embracing and soothing, with hints of wild strawberries, blackberries and other red fruits.