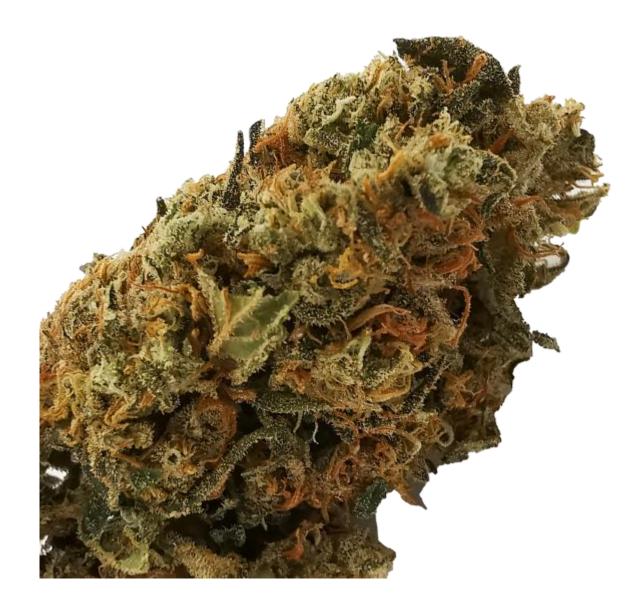

# STRAWBERRY

### Opaque green with red fruits scent

Compact, full of resin, these flowers color is characterized by vivid opaque green tones, veering towards copper. The scent is embracing and soothing, with hints of wild strawberries, blackberries and other red fruits.

| CBD     | %THC (avg) | <0.2% or <1.0 |
|---------|------------|---------------|
| T<br>HC | %CBD (avg) | 11.60         |

0%

| CBD     | %THC (avg) | <0.2% or <1.0 |
|---------|------------|---------------|
| T<br>HC | %CBD (avg) | 11.40         |