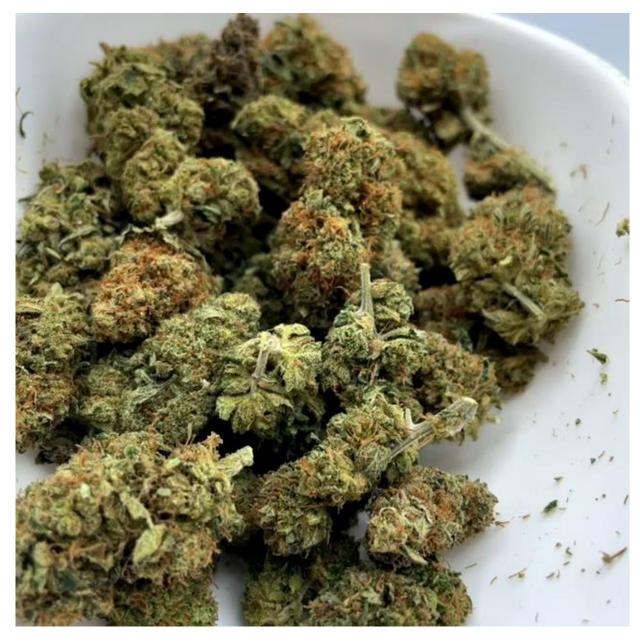

# STRAWBERRY

### Opaque green with red fruits scent

Compact, full of resin, these flowers color is characterized by vivid opaque green tones, veering towards copper. The scent is embracing and soothing, with hints of wild strawberries, blackberries and other red fruits.

| CBD     | %THC (avg) | <0.2% or <1.0 |
|---------|------------|---------------|
| T<br>HC | %CBD (avg) | 11.60         |

0%

| CBD     | %THC (avg) | <0.2% or <1.0 |
|---------|------------|---------------|
| T<br>HC | %CBD (avg) | 11.40         |