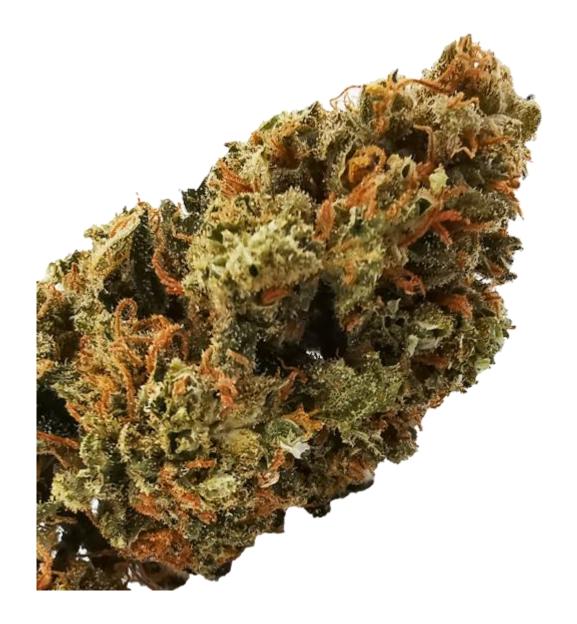

## **V1** Copper shades and fresh scent

Shades of light green and copper and a fresh, euphoric and stimulating citrus scent.

| CBD     | %THC (avg) | <0.2% or <1.0 |
|---------|------------|---------------|
| T<br>HC | %CBD (avg) | 16.30         |

.0%