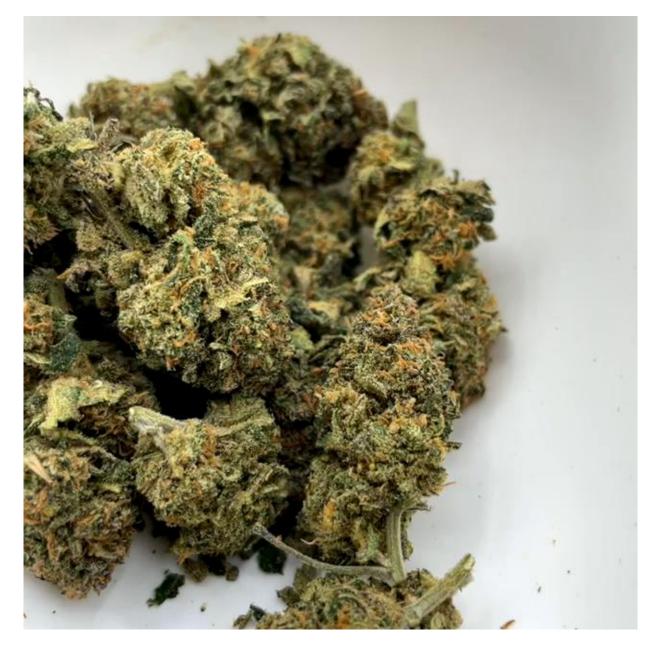

## HARLEQUIN • Dense, deep green Flowers

The color of these flowers is reminiscent of intense forest foliage: deep green becoming lighter at the sun kissed flower tips. Compact and dense at the base, opening at the top almost as if they were trying to reveal a soul in search of freedom.

| CBD     | %THC (avg) | <0.2% or <1.0 |
|---------|------------|---------------|
| T<br>HC | %CBD (avg) | 11.60         |

0%